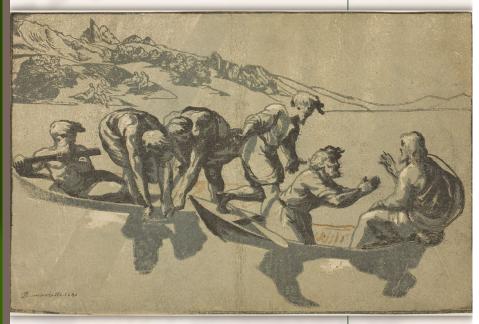

#### The Miraculous Draught of Fishes c. 1520

Attributed to Ugo da Carpi (Italian, c. 1480–after 1525) after Raffaello Sanzio, called Raphael (Italian, 1483–1520) Art Institute of Chicago

February 6, 2022

## SINFUL MAN, HOLY MAN

We can likely identify with Simon Peter who, in today's Gospel passage, is really having a bad day at work. When your job is to catch fish, and you're not catching fish, it's a bad day. To top it off, he knows he is in the presence of a holy man in the person of this Jesus of Nazareth, who had just commandeered his boat to do some spontaneous preaching. As good as the preaching may have been, it surely didn't put fish in the nets. So, as he will throughout the gospel, Jesus rectifies the situation. Simon Peter knows he's not merely in the presence of a holy man, but of holiness itself, and de-

clares his sinfulness. Nevertheless, he is commissioned for the work of the Gospel. No matter how bad our day may be going, or how incompetent we think we are, we are receiving the call. Our role in the story? Listen.